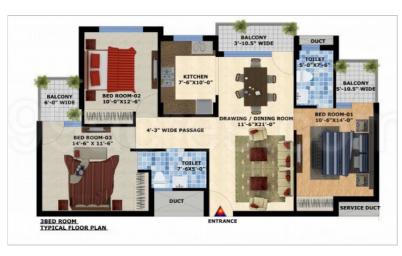

# Floor Plan

Master Plan

3 BHK 1395 sq ft, Apartment (1)

Builder: Mona Townships Pvt Ltd

Location : Mohali, Chandigarh

3 BHK 1395 sq ft, Apartment (2)

Builder: Mona Townships Pvt Ltd

Location: Mohali, Chandigarh